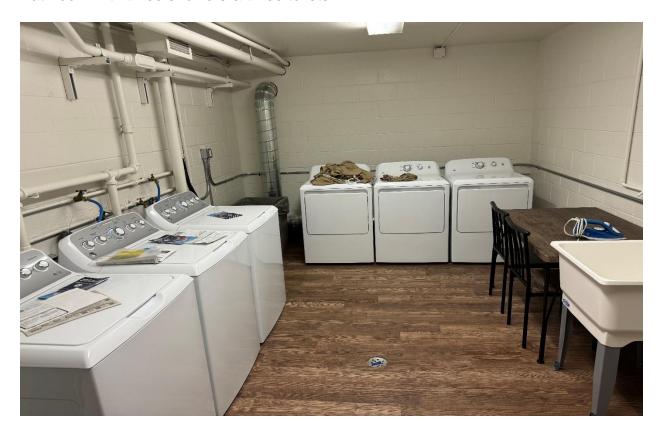

ed Personnel Housing



TRACEN PETALUMA's latest Unaccompanied Personnel Housing room designs, breaking away from traditional military barracks aesthetics. Our revamped rooms offer contemporary sophistication and enhanced functionality, elevating the living experience for our personnel.

Step into rooms exuding sophistication and comfort, featuring sleek furnishings, thoughtful layouts, and modern amenities like USB ports, smart kitchen design, and smart glass technology.

Amenities: Internet, Washer & Dryer, Microwave, Refrigerator, Pillow & Linens.





Common Space



Please note all rooms do not have a TV



\*Kitchen area does not have a stove for cooking\*



Bedroom View



Bed Storage



Bedroom View



Desk



Front Entrance to room



Bathroom with three showers & three toilets



Laundry room



Hallway View