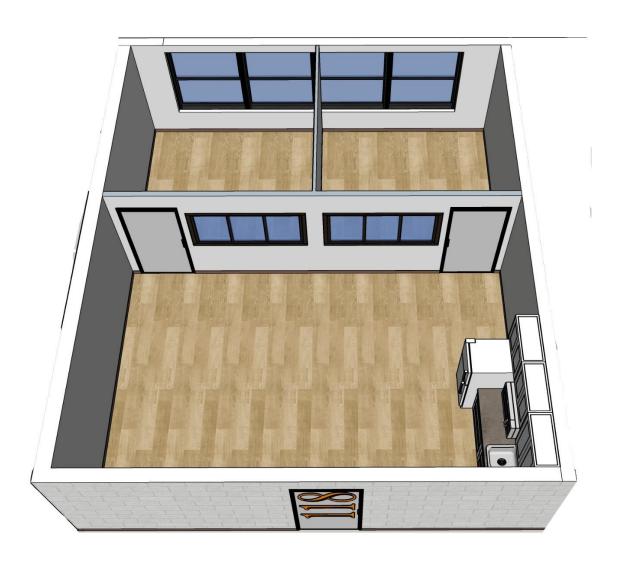

Common Space

Please note all rooms do not have a TV

\*Kitchen area does not have a stove for cooking\*

Bedroom View

Bed Storage

Bedroom View

Desk

Front Entrance to room