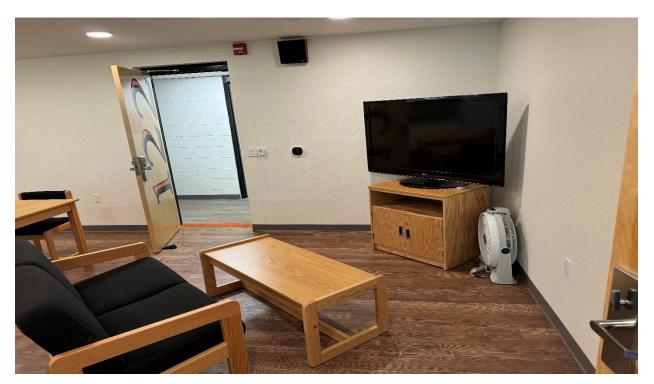

Common Space

Please note all rooms do not have a TV

\*Kitchen area does not have a stove for cooking\*

Bedroom View

Bed Storage

Bedroom View

Desk

Front Entrance to room