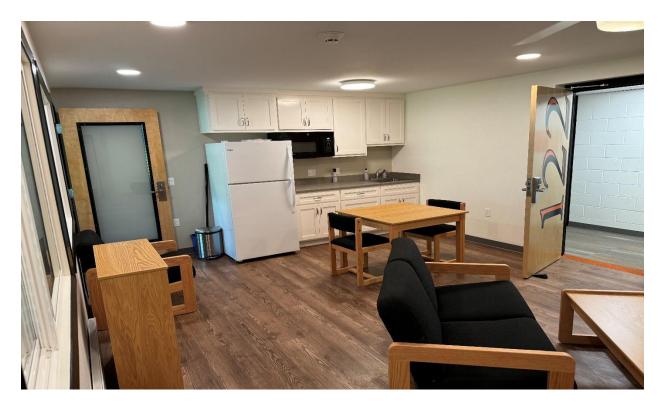

Step into rooms exuding sophistication and comfort, featuring sleek furnishings, thoughtful layouts, and modern amenities like USB ports, smart kitchen design, and smart glass technology.

Amenities: Internet, Washer & Dryer, Microwave, Refrigerator, Pillow & Linens.

Common Space

Please note all rooms do not have a TV

\*Kitchen area does not have a stove for cooking\*

Bedroom View

Bed Storage

Bedroom View

Desk

Front Entrance to room